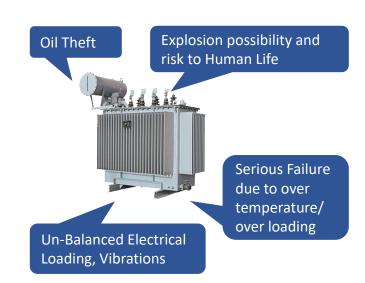

# **Monitor and Manage your Distribution Transformers**

XNET DTMU is a comprehensive solution for monitoring and management for Distribution Transformers.

Monitoring of Transformers is not only critical to maintain their health and hence prolong their life but also to mitigate the risk of a potential explosion and to improve load flow and optimize the distribution network.

XNET – DTMU is a combination of sensors, XE-25 edge computing and LTE communication device gather critical data such as:

- · Electrical Loading,
- Thermal Loading,
- · Ambient conditions
- Load un-balances

#### **Solution Benefits**

- Electrical and Thermal Load reports
- Electrical and Thermal load inter-relation analytics
- Real time un-balanced condition detection
- Oil theft detection
- Geo-Mapping for better load planning
- Comprehensive Alarm list
- Alarm Acknowledgement and Resolution
- IEC 60870-5-101, IEC 60870-5-104, Modbus Support
- MQTT over 4G LTE
- Cloud and on-premise options
- SMS and e-mail alerts and reports