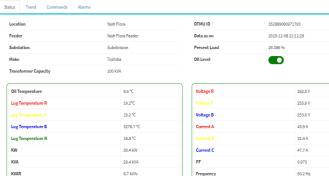

XNET – DTMU is a combination of sensors, XE-25 edge computing and LTE communication device gather critical data such as:

- · Electrical Loading,
- Thermal Loading,
- · Ambient conditions
- Load un-balances

Coupled with XNET – DTMU, a cloud platform for data analytics, representation and reporting.

#### **Solution Benefits**

- Electrical and Thermal Load reports
- Electrical and Thermal load inter-relation analytics
- Real time un-balanced condition detection
- Oil theft detection
- Geo-Mapping for better load planning
- Comprehensive Alarm list
- Alarm Acknowledgement and Resolution
- IEC 60870-5-101, IEC 60870-5-104, Modbus Support
- MQTT over 4G LTE
- Cloud and on-premise options
- SMS and e-mail alerts and reports