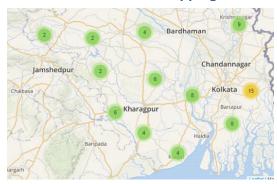

71 | Over Current     | 09/12/2019 07:02:04 | 09/12/2019 07:02:22 |            | Ack Resolve |
| Padampukur-Midnapore-5                | 352889061120571 | Current Surge    | 09/12/2019 07:02:04 | 09/12/2019 07:02:22 |            | Ack Resolve |
|                                       |                 |                  |                     |                     |            |             |

## **Solution Benefits**

- Real time detection of Faults
- Geo-Localization of Faults
- FPI Agnostic
- Comprehensive Alarm list
  - Box Open
  - Battery
  - Fault
  - Over Current
  - Over Voltage
- Alarm Acknowledgement and Clearance
- IEC 60870-5-101, IEC 60870-5-104, Modbus Support
- MQTT over 4G LTE
- Cloud and on-premise options
- SMS and e-mail alerts and reports

### XNET - FPI - Geo Mapping